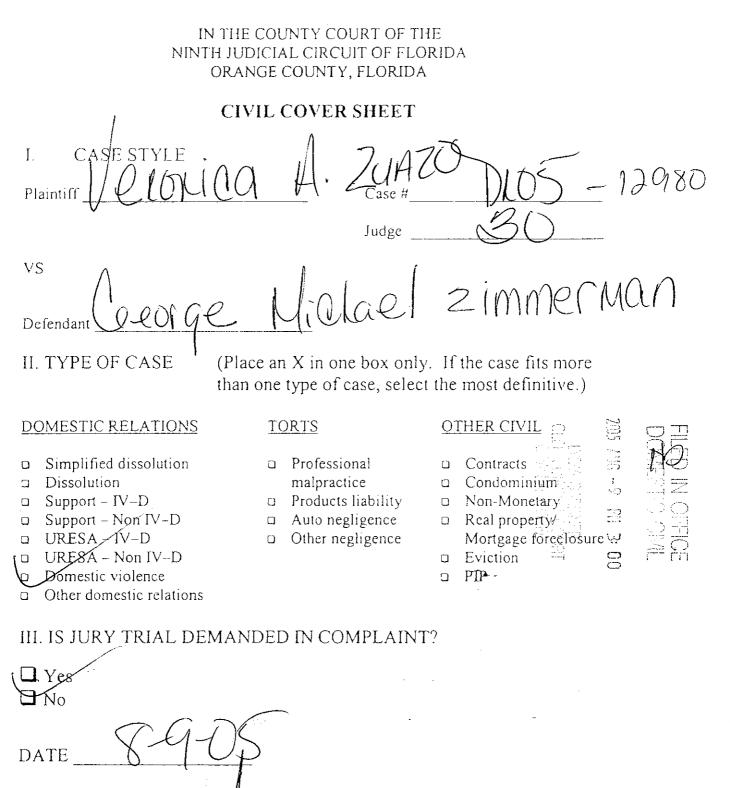

SIGNATURE OF CLERK GR PARTY INITIATING ACTION

| IN THE CIRCUIT COURT OF THE JUDICIAL CIRCUIT.                                                                                                                                                                                                                                                                                                                                                                                 |
|-------------------------------------------------------------------------------------------------------------------------------------------------------------------------------------------------------------------------------------------------------------------------------------------------------------------------------------------------------------------------------------------------------------------------------|
| 1 210740 A- ZUQZOON                                                                                                                                                                                                                                                                                                                                                                                                           |
| and and Millael ZimmerMan<br>Leorge Millael ZimmerMan<br>Respondent.                                                                                                                                                                                                                                                                                                                                                          |
| PETITION FOR INJUNCTION FOR PROTECTION AGAINST DOMESTIC                                                                                                                                                                                                                                                                                                                                                                       |
| I, (full legal name) VENMA ZUAZE, being swom, certify that is the following statements are true:                                                                                                                                                                                                                                                                                                                              |
| SECTION I. PETITIONER (This section is about you. It must be completed. However, if you fear that disclosing your address to the respondent would put you in danger, you should complete and file Petitioner's Request for Confidential Filing of Address, Confidential Supreme Court Approved Family Law Form 12.980(h), and write "confidential" in the space provided on this form for your address and telephone number ) |
| Petitioner currently lives at: (street uddress) 1838 TOUNAUL W.<br>(city, state and zip code) DMANAD FL 32867.<br>Telephone Number: (area code and number) 457.677-7753                                                                                                                                                                                                                                                       |
| Physical description of Petitioner:<br>Race: HSex: MaleFemaleDate of Birth. <u>UP11eP22</u>                                                                                                                                                                                                                                                                                                                                   |
| 2. Petitioner's attomey's name, address, and telephone number is:                                                                                                                                                                                                                                                                                                                                                             |
| (If you do not have an attorney, write "none.")                                                                                                                                                                                                                                                                                                                                                                               |
| SECTION II. RESPONDENT (This section is about the person you want to be protected from                                                                                                                                                                                                                                                                                                                                        |